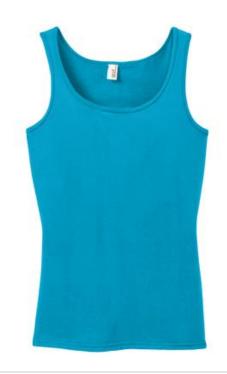

# Anvil® Ladies 100% Combed Ring Spun Cotton Tank Top. 882L

- 4.3-ounce, 100% combed ring spun cotton
- 90/10 cotton/poly (Heather Grey)
- Semi-fitted silhouette with side seam
- Bound rib trim neck and armholes
- TearAway<sup>™</sup> label
- Solid and contrasting trim color choices
- Double-needle hem